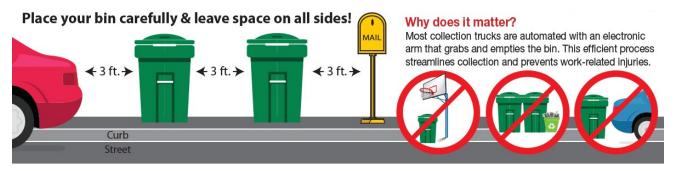

## TRASH COLLECTION

- Collection Day: Will be Mondays on a weekly basis starting <u>January 6<sup>th</sup>,2025</u> Collection times may vary so we recommend setting your cart out the night before or by 5AM on collection day.
- Carts must be placed correctly to ensure collection. *Carts should be placed 12-18" off the street.* Take note of how the carts are placed upon delivery to ensure proper placement.
- No overflow material will be collected. If additional carts are needed, they will be provided at the expense of the resident at \$60/year per additional cart.

## **RECYCLE COLLECTION**

- Collection Day: Will be the same as trash day and collected every other week with the first collection day on January 13<sup>th</sup>, 2025. Collection times may vary so we recommend setting your cart out the night before or by 5AM on collection day.
- Carts must be placed correctly to ensure collection. *Carts should be placed 12-18" off the street.* Take note of how the carts are placed upon delivery to ensure proper placement.
- No overflow material will be collected. If additional carts are needed, they will be provided at the expense of the resident at \$60/year per additional cart.